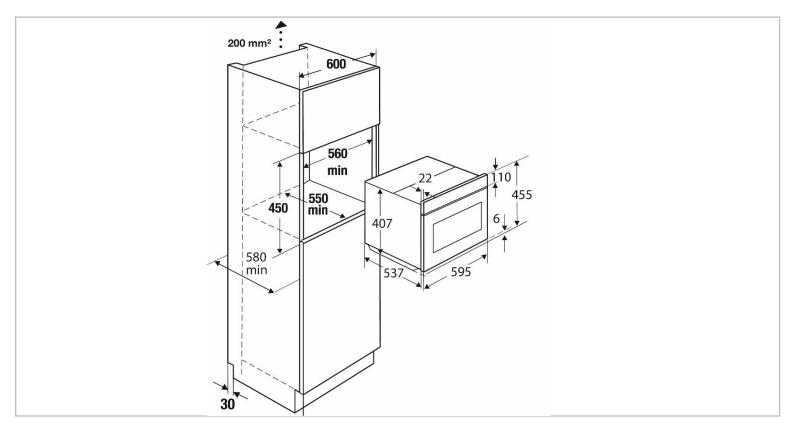

| Brand : Kuppersbusch, German |                  | Kuppersbusch, Germany               |
|------------------------------|------------------|-------------------------------------|
|                              | Name :           | Built-In Compact Steamer electronic |
|                              |                  | oven                                |
|                              | Item Code :      | 1212.50000 - CD 6350.0S             |
|                              | Designer :       |                                     |
|                              | Color / Finish : | Black                               |
|                              | Dimensions :     | 595 x 455 x 537 mm                  |
|                              |                  |                                     |

Product info:

- Oven control
- With high quality aluminum knobs
- 43L 1 steam
- 5 special functions external steam generator

Flushing of pipe must be done before fittings are installed. Failure to do so voids the warranty.